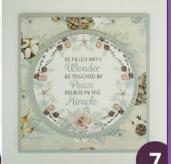

## CREATE 11 CARDS FROM JUST ONE SHEET OF BEAUTIFUL 12" X 12" PAPER!

JUST

CREATIVE EXPRESSIONS WORKSHOP WITH NICKY ALBINSON

MONDAY 9TH SEPTEMBER 10AM-12.30PM OR 1.30PM-4PM