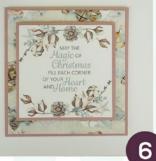

## CREATE 11 CARDS FROM JUST ONE SHEET OF BEAUTIFUL 12" X 12" PAPER!

JUST

CREATIVE EXPRESSIONS WORKSHOP WITH NICKY ALBINSON

MONDAY 9TH SEPTEMBER 10AM-12.30PM OR 1.30PM-4PM