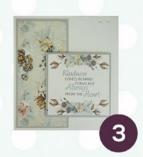

## CREATE 11 CARDS FROM JUST ONE SHEET OF BEAUTIFUL 12" X 12" PAPER!

JUST

CREATIVE EXPRESSIONS WORKSHOP WITH NICKY ALBINSON

MONDAY 9TH SEPTEMBER 10AM-12.30PM OR 1.30PM-4PM