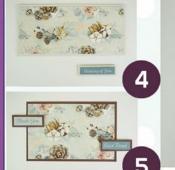

## CREATE 11 CARDS FROM JUST ONE SHEET OF BEAUTIFUL 12" X 12" PAPER!

JUST

CREATIVE EXPRESSIONS WORKSHOP WITH NICKY ALBINSON

MONDAY 9TH SEPTEMBER 10AM-12.30PM OR 1.30PM-4PM