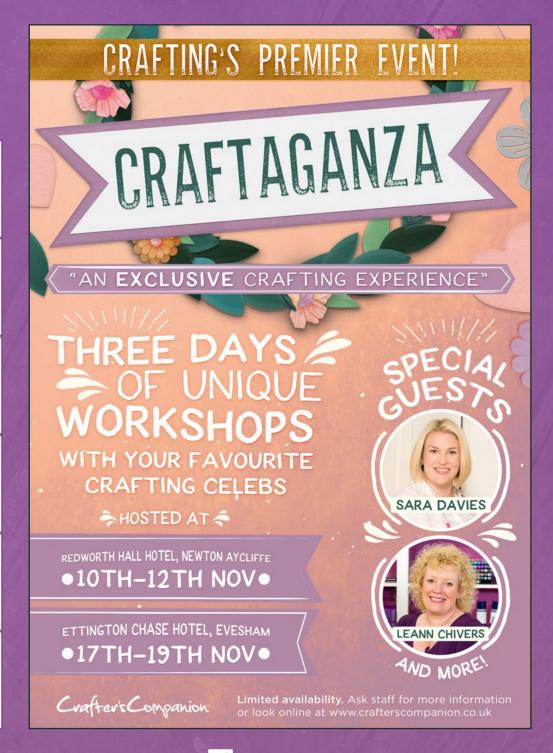

0 (inc 3pk of pens) Date: Mon. 19th Aug Time: 10am-12pm





Date: Tues. 20th Aug Time: 10am-1pm



Calligraphy Versals and Lombardic styles

Date: Tues. 20th Aug Time: 2pm-5pm



Monthly Scrapbooking with Brenda F12.50 Date: Wed. 21st & Sat. 24th Aug

Time: 2pm-5pm (Wed), 9.30am-12.30pm (Sat)



Agua pens techniques with Kathryn

£5.00

Date: Tues. 27th Aug Time: 11am-1pm



Technique Tuesday -Clothes Upcycling £15.00

Date: Tues. 27th Aug Time: 2pm-5pm



Mixed Media Tags with Brenda

£10.00

Date: Wed. 28th Aug Time: 10am-1pm



Mystery Box with Sam

£17.50

Date: Wed. 28th Aug Time: 2pm-5pm



Date: Thurs. 29th Aug Time: 10am-4pm



Italian Quilting with Mary

£20.00

Date: Fri. 30th Aug Time: 10am-4pm



Christmas Crafting with Sam

£7.50

Date: Sat. 31st Aug Time: 10am-1pm, 2pm-5pm